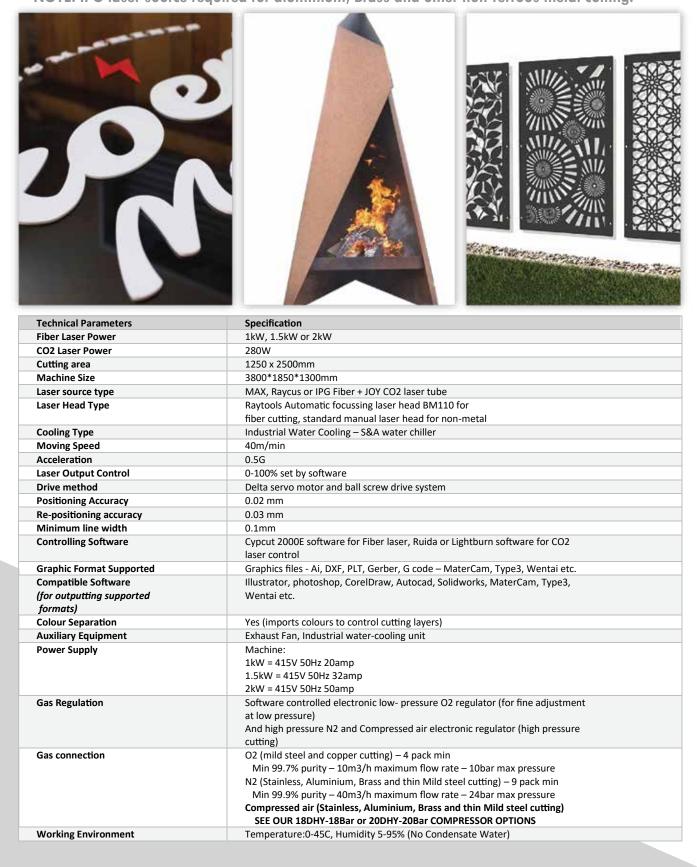

# **KM1325FC FIBER LASER**

**NEW FIBER/CO2 COMBINATION MACHINE** 

## Bed Size: 1250x2500mm Bed Fiber Laser source: MAX/Raycus/IPG Power : 1kW, 1.5kW, 2kW CO2 Laser source : 280W Joy Laser

"The KM1325FC is our economical full sheet combination fiber and CO2 laser designed for both metal and non-metal laser cutting. With Cypcut software, BCS100 precision surface tracking and Raytools laser head, this model is like no other Fiber/CO2 combination machine on the market. With ball-screw drive system, this machine offers high precision and high reliability to suit both small and medium businesses. This model is available as an open bed or can be enclosed with the addition of a Class 1 CE Certified full enclosure."

## **FEATURES:**

- Combination metal/non-metal cutting with huge 280W CO2
- 1300x2500mm open bed Class 4 laser with option to add Class 1 full enclosure
- Cypcut software Easy to use and compatible with most files
- Automatic edge seeking
- BCS100 Automatic material tracking Follows material surface allowing cutting of materials with sight bending or warping
- Raytools precision automatic focussing laser head -metal cutting
- Positioning and re-positioning accuracy 0.03mm
- Large Portrait monitor, built-in computer, and wireless controller
- Aviation 3rd generation aluminium gantry Lightweight and strong
- Delta servo motor drive
- Dual TBI ground ball screw drive Extremely high precision and supported on 2 both sides
- HIWIN guide rails
- BCS100 Automatic material tracking Follows material surface allowing cutting of materials with sight bending or warping
- Ball bearing rollers for loading on the front and right side
- Protective cover for drive system
- Industrial S&A water cooling unit
- Under table exhaust system, high pressure exhaust fan included
- Electronic regulators for all gas connections O2, N2 and compressed air, allowing for fully software controlled pressure

### FIBER:

1kW - Up to 10mm Mild Steel, 5mm Stainless Steel, 3mm Aluminium, 2mm Brass
1.5kW - Up to 14mm Mild Steel, 7mm Stainless Steel, 5mm Aluminium, 3mm Brass
2kW - Up to 18mm Mild Steel, 9mm Stainless Steel, 8mm Aluminium, 5mm Brass
NOTE: IPG laser source required for aluminium, Brass and other non-ferrous metal cutting.