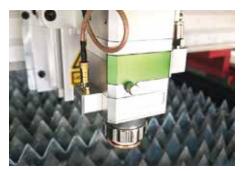

## **FEATURES:**

- Combination metal/non-metal cutting with huge 280W CO2
- 1300x2500mm open bed Class 4 laser with option to add Class 1 full enclosure
- Cypcut software Easy to use and compatible with most files
- Automatic edge seeking
- BCS100 Automatic material tracking Follows material surface allowing cutting of materials with sight bending or warping
- Raytools precision automatic focussing laser head -metal cutting
- Positioning and re-positioning accuracy 0.03mm
- Large Portrait monitor, built-in computer, and wireless controller
- Aviation 3rd generation aluminium gantry Lightweight and strong
- Delta servo motor drive
- Dual TBI ground ball screw drive Extremely high precision and supported on 2 both sides
- HIWIN guide rails
- BCS100 Automatic material tracking Follows material surface allowing cutting of materials with sight bending or warping
- Ball bearing rollers for loading on the front and right side
- Protective cover for drive system
- Industrial S&A water cooling unit
- Under table exhaust system, high pressure exhaust fan included
- Electronic regulators for all gas connections O2, N2 and compressed air, allowing for fully software controlled pressure