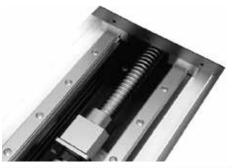

## **FEATURES:**

- Combination metal/non-metal cutting with huge 280W CO2
- 1300x2500mm open bed Class 4 laser with option to add Class 1 full enclosure
- Cypcut software Easy to use and compatible with most files
- Automatic edge seeking
- BCS100 Automatic material tracking Follows material surface allowing cutting of materials with sight bending or warping
- Raytools precision automatic focussing laser head -metal cutting
- Positioning and re-positioning accuracy 0.03mm
- Large Portrait monitor, built-in computer, and wireless controller
- Aviation 3rd generation aluminium gantry Lightweight and strong
- Delta servo motor drive
- Dual TBI ground ball screw drive Extremely high precision and supported on 2 both sides
- HIWIN guide rails
- BCS100 Automatic material tracking Follows material surface allowing cutting of materials with sight bending or warping
- Ball bearing rollers for loading on the front and right side
- Protective cover for drive system
- Industrial S&A water cooling unit
- Under table exhaust system, high pressure exhaust fan included
- Electronic regulators for all gas connections O2, N2 and compressed air, allowing for fully software controlled pressure