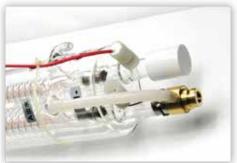

## Bed Size: 1250x2500mm Bed Fiber Laser source: MAX/Raycus/IPG Power : 1kW, 1.5kW, 2kW CO2 Laser source : 280W Joy Laser

"The KM1325FC is our economical full sheet combination fiber and CO2 laser designed for both metal and non-metal laser cutting. With Cypcut software, BCS100 precision surface tracking and Raytools laser head, this model is like no other Fiber/CO2 combination machine on the market. With ball-screw drive system, this machine offers high precision and high reliability to suit both small and medium businesses. This model is available as an open bed or can be enclosed with the addition of a Class 1 CE Certified full enclosure."

#### CO2:

With 280W - Cut up to 25mm Wood/Ply/Bamboo/MDF, 30mm Acrylics, Perspex, laminates etc. Also cutting leather, paper, cardboard, rubber (stamps), foam, felt, fabric, etc.